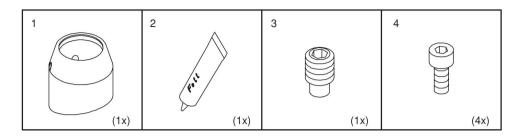

| A CAUTION A VORSICHT A ATTENTION A PRECAUCION                                                                                                                                                                        |
|----------------------------------------------------------------------------------------------------------------------------------------------------------------------------------------------------------------------|
| To avoid personal injury and/or product damage, alternate set<br>screw (item 3) is required when enclosure is mounted below<br>joint fitting.                                                                        |
| Zu vermeiden Personenschäden und/oder Produkt beschädigen,<br>wechselnde Klemmschraube (Einzelteil 3) wird angefordert wann<br>Einschließung unterhalb der gemeinsamen                                               |
| Befestigung angebracht wird. Éviter les blessures et/ou le<br>produit endommagent, vis de réglage alternative (le point 3) est<br>exigé quand la clôture est montée au–dessous de l'ajustage de<br>précision commun. |
| Para evitar daños corporales y/o el producto dañe, tornillo de<br>presión alterno (se requiere el artículo 3) cuando el recinto se<br>monta debajo de la guarnición común.                                           |