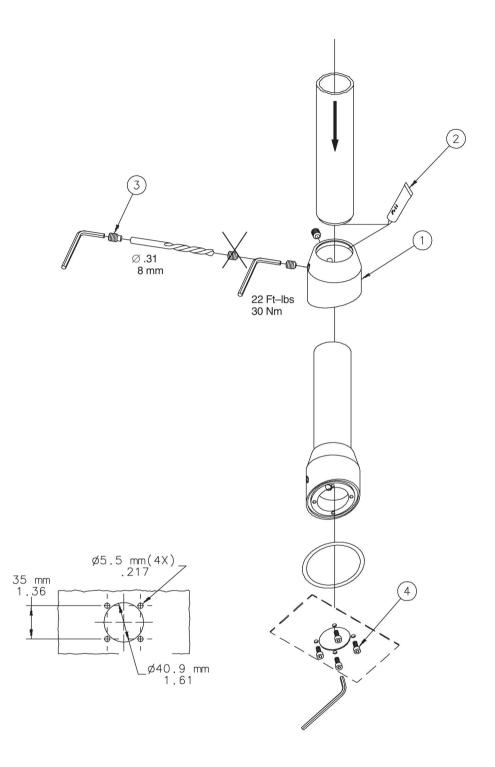

| A CAUTION A VORSICHT A ATTENTION A PRECAUCION                                                                                                                                                                        |
|----------------------------------------------------------------------------------------------------------------------------------------------------------------------------------------------------------------------|
| To avoid personal injury and/or product damage, alternate set<br>screw (item 3) is required when enclosure is mounted below<br>joint fitting.                                                                        |
| Zu vermeiden Personenschäden und/oder Produkt beschädigen,<br>wechselnde Klemmschraube (Einzelteil 3) wird angefordert wann<br>Einschließung unterhalb der gemeinsamen                                               |
| Befestigung angebracht wird. Éviter les blessures et/ou le<br>produit endommagent, vis de réglage alternative (le point 3) est<br>exigé quand la clôture est montée au–dessous de l'ajustage de<br>précision commun. |
| Para evitar daños corporales y/o el producto dañe, tornillo de<br>presión alterno (se requiere el artículo 3) cuando el recinto se<br>monta debajo de la guarnición común.                                           |